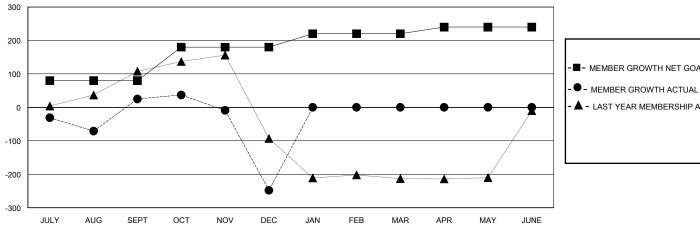

## GOALS AND ACTUAL MEMBERS CUMULATIVE

| -■- | MEMBER | GROWTH | NET | GOAL |
|-----|--------|--------|-----|------|
|     |        |        |     |      |

- LAST YEAR MEMBERSHIP ACTUAL

Results as of: 12/31/2023