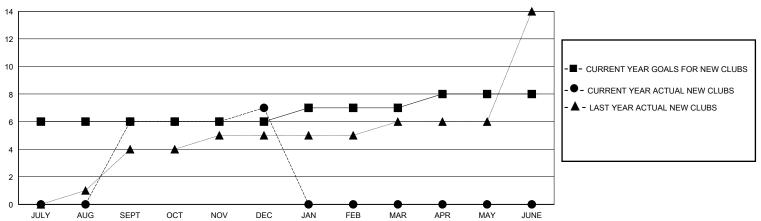

| 6         | 5             | JULY/AUG/SEPT         | 80                     | 219                     | 190                                                |
| OCT/NOV/DEC           | 0             | 1         | 4             | OCT/NOV/DEC           | 100                    | 53                      | 326                                                |
| JAN/FEB/MAR           | 1             | 0         | 0             | JAN/FEB/MAR           | 40                     | 0                       | 0                                                  |
| APR/MAY/JUNE          | 1             | 0         | 0             | APR/MAY/JUNE          | 20                     | 0                       | 0                                                  |

## GOALS AND ACTUAL NEW CLUBS CUMULATIVE



## GOALS AND ACTUAL MEMBERS CUMULATIVE



| -■- | MEMBER | GROWTH | NET | GOAL |
|-----|--------|--------|-----|------|
|     |        |        |     |      |

- LAST YEAR MEMBERSHIP ACTUAL

Results as of: 12/31/2023

| DROPPED CLUBS: 9 |     |
|------------------|-----|
| DROPPED MEMBERS  |     |
| DECEASED         | 14  |
| CLUB CANCELLED   | 199 |
| OTHER            | 303 |
| TOTAL            | 516 |

| 39 CLUBS OF 83 ADDED 1 OR MORE | GENDER DISTRIBUTION |                                |       |  |
|--------------------------------|---------------------|--------------------------------|-------|--|
| NEW MEMBERS                    | MALE<br>FEMALE      | 1,292 (68.43%)<br>597 (31.62%) |       |  |
| CLICK HERE FOR CUMULATIVE      | TOTAL FAMILY U      | NIT MEMBERS